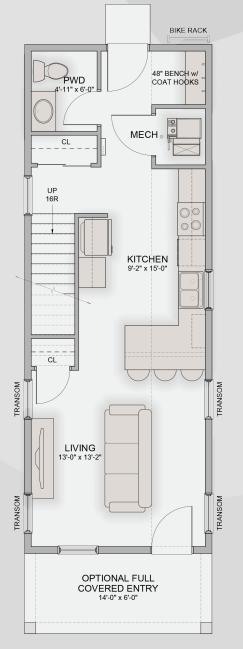

## **The NextHome**

The **NextHome** was born out of a desire to bring an efficient, yet desirable design to the marketplace. With 1,032 square feet, it eliminates much of the unused and unneeded space found in larger, more expensive new builds. Exterior gable options include a modern slant and a tradition peak. The 14' wide footprint accommodates the narrowest of urban lot locations. The first floor provides a living area which opens to the kitchen, half bath, and a built-in bench with cubbies near the rear door. The second floor features two bedrooms, one full bathroom, stackable laundry, and an optional balcony off the rear bedroom.

### AMENITIES:

- Efficient 2-Story Design
- 2 Bedrooms
- 1.5 Bathrooms
- 1,032 Square Feet
- Optional Detached Garage
- Optional Full Porch
- Optional Second Floor Balcony