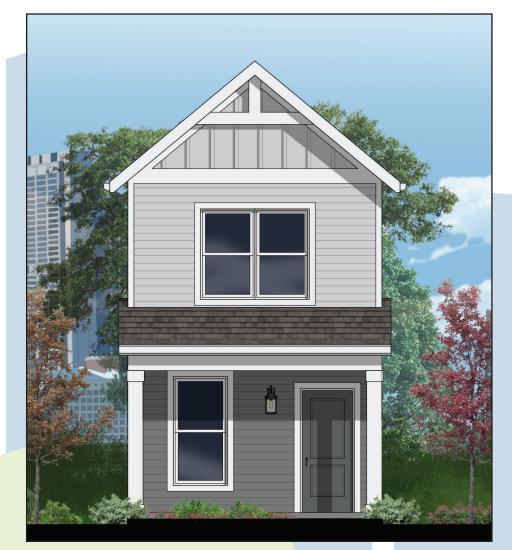

## **The NextHome**

The **NextHome** was born out of a desire to bring an efficient, yet desirable design to the marketplace. With 1,032 square feet, it eliminates much of the unused and unneeded space found in larger, more expensive new builds. Exterior gable options include a modern slant and a tradition peak. The 14' wide footprint accommodates the narrowest of urban lot locations. The first floor provides a living area which opens to the kitchen, half bath, and a built-in bench with cubbies near the rear door. The second floor features two bedrooms, one full bathroom, stackable laundry, and an optional balcony off the rear bedroom.

### AMENITIES:

- Efficient 2-Story Design
- 2 Bedrooms
- 1.5 Bathrooms
- 1,032 Square Feet
- Optional Detached Garage
- Optional Full Porch
- Optional Second Floor Balcony