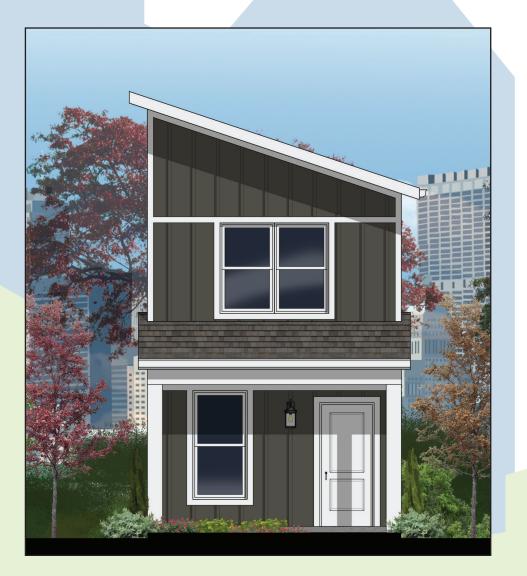

## **The NextHome**

The **NextHome** was born out of a desire to bring an efficient, yet desirable design to the marketplace. With 1,032 square feet, it eliminates much of the unused and unneeded space found in larger, more expensive new builds. Exterior gable options include a modern slant and a tradition peak. The 14' wide footprint accommodates the narrowest of urban lot locations. The first floor provides a living area which opens to the kitchen, half bath, and a built-in bench with cubbies near the rear door. The second floor features two bedrooms, one full bathroom, stackable laundry, and an optional balcony off the rear bedroom.

### AMENITIES:

- Efficient 2-Story Design
- 2 Bedrooms
- 1.5 Bathrooms
- 1,032 Square Feet
- Optional Detached Garage
- Optional Full Porch
- Optional Second Floor Balcony