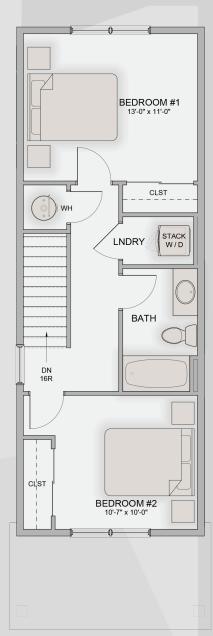

## **The NextHome**

The **NextHome** was born out of a desire to bring an efficient, yet desirable design to the marketplace. With 1,032 square feet, it eliminates much of the unused and unneeded space found in larger, more expensive new builds. Exterior gable options include a modern slant and a tradition peak. The 14' wide footprint accommodates the narrowest of urban lot locations. The first floor provides a living area which opens to the kitchen, half bath, and a built-in bench with cubbies near the rear door. The second floor features two bedrooms, one full bathroom, stackable laundry, and an optional balcony off the rear bedroom.

### AMENITIES:

- Efficient 2-Story Design
- 2 Bedrooms
- 1.5 Bathrooms
- 1,032 Square Feet
- Optional Detached Garage
- Optional Full Porch
- Optional Second Floor Balcony

#### Second Floor Plan